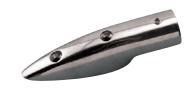

## NOTE:

ALLOWS RAIL TO GO INSIDE AND BE SECURED WITH SET SCREW.

ALL DIMENSIONS ARE NOMINAL (+/- 3%) AND ARE SUBJECT TO CHANGE WITHOUT NOTICE.