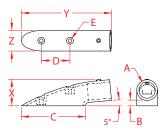

## END MOUNT IN, 5 DEGREE 316 STAINLESS STEEL

| ITEM       | <b>A</b><br>(size) | В     | С     | D     | E     | FASTENER   | <b>X</b><br>(height) | <b>Y</b><br>(length) | <b>Z</b><br>(width) | WT<br>(lb) | PACKAGING<br>TYPE | EACH<br>(qty) | INNER<br>(qty) | CARTON<br>(qty) | UPC          |
|------------|--------------------|-------|-------|-------|-------|------------|----------------------|----------------------|---------------------|------------|-------------------|---------------|----------------|-----------------|--------------|
| S3677-0055 | 7/8"               | 0.30" | 3.49" | 1.60" | 0.18" | #10 Screws | 1.23"                | 4.89"                | 1.15"               | 0.39       | POLYBAG           | 1             | 1              | 50              | 791506056997 |

## NOTE:

ALLOWS RAIL TO GO INSIDE AND BE SECURED WITH SET SCREW.

ALL DIMENSIONS ARE NOMINAL (+/- 3%) AND ARE SUBJECT TO CHANGE WITHOUT NOTICE.